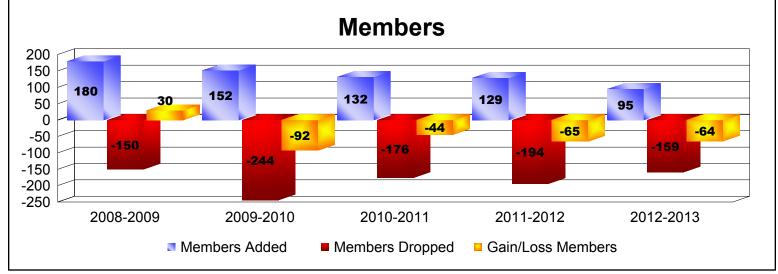

District 20 N As of June 2013 Cumulative

| Year      | New<br>Clubs | Dropped<br>Clubs | Gain/<br>Loss<br>Clubs | New<br>Members | Charter<br>Members | Reinstate<br>Members | Transfer<br>Members | Total<br>Member<br>Added | Total<br>Members<br>Dropped | Gain/<br>Loss<br>Members |
|-----------|--------------|------------------|------------------------|----------------|--------------------|----------------------|---------------------|--------------------------|-----------------------------|--------------------------|
| 2008-2009 | 1            | 0                | 1                      | 139            | 24                 | 10                   | 7                   | 180                      | -150                        | 30                       |
| 2009-2010 | 0            | 0                | 0                      | 123            | 12                 | 8                    | 9                   | 152                      | -244                        | -92                      |
| 2010-2011 | 0            | -2               | -2                     | 98             | 0                  | 19                   | 15                  | 132                      | -176                        | -44                      |
| 2011-2012 | 0            | -1               | -1                     | 94             | 0                  | 26                   | 9                   | 129                      | -194                        | -65                      |
| 2012-2013 | 0            | -2               | -2                     | 78             | 1                  | 10                   | 6                   | 95                       | -159                        | -64                      |
| Average   | 0            | -1               | -1                     | 106            | 7                  | 15                   | 9                   | 138                      | -185                        | -47                      |