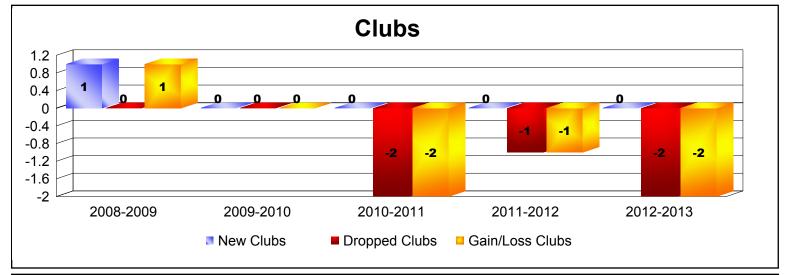

District 20 N As of June 2013 Cumulative

| Year      | New<br>Clubs | Dropped<br>Clubs | Gain/<br>Loss<br>Clubs | New<br>Members | Charter<br>Members | Reinstate<br>Members | Transfer<br>Members | Total<br>Member<br>Added | Total<br>Members<br>Dropped | Gain/<br>Loss<br>Members |
|-----------|--------------|------------------|------------------------|----------------|--------------------|----------------------|---------------------|--------------------------|-----------------------------|--------------------------|
| 2008-2009 | 1            | 0                | 1                      | 139            | 24                 | 10                   | 7                   | 180                      | -150                        | 30                       |
| 2009-2010 | 0            | 0                | 0                      | 123            | 12                 | 8                    | 9                   | 152                      | -244                        | -92                      |
| 2010-2011 | 0            | -2               | -2                     | 98             | 0                  | 19                   | 15                  | 132                      | -176                        | -44                      |
| 2011-2012 | 0            | -1               | -1                     | 94             | 0                  | 26                   | 9                   | 129                      | -194                        | -65                      |
| 2012-2013 | 0            | -2               | -2                     | 78             | 1                  | 10                   | 6                   | 95                       | -159                        | -64                      |
| Average   | 0            | -1               | -1                     | 106            | 7                  | 15                   | 9                   | 138                      | -185                        | -47                      |